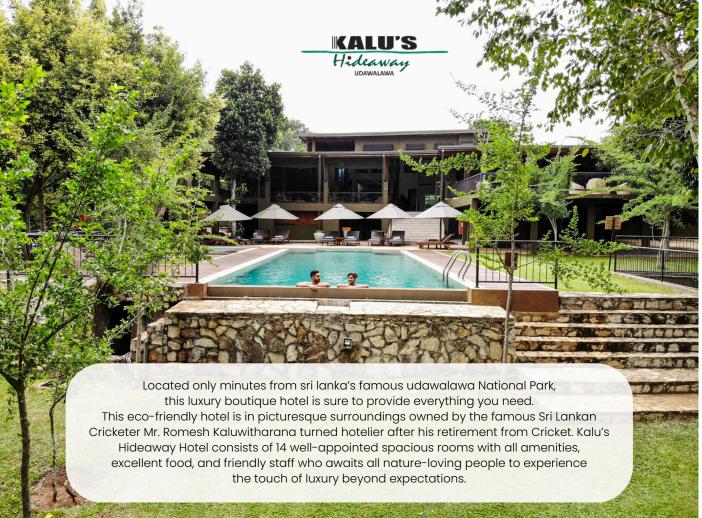

| A. C. |
|-------|
|       |
|       |
|       |
|       |
|       |
|       |

| ROOM<br>CATEGORY | BEDDING    | MAXIMUM<br>OCCUPANCY | ROOM SIZE<br>(SQM) |
|------------------|------------|----------------------|--------------------|
| 02 Chalets       | King size  | 04 - 05              | 56.5               |
| 04 Deluxe        | King size  | 03                   | 42                 |
| 01 Deluxe Suite  | King size  | 02                   | 111                |
| 02 Deluxe Twins  | Queen size | 03                   | 42                 |
| 04 Standard      | King size  | 02                   | 24                 |
| 01 Standard Twin | King size  | 03                   | 66                 |

\*Extra beds can be arranged at an extra cost. Total of 08 extra beds available at the villa